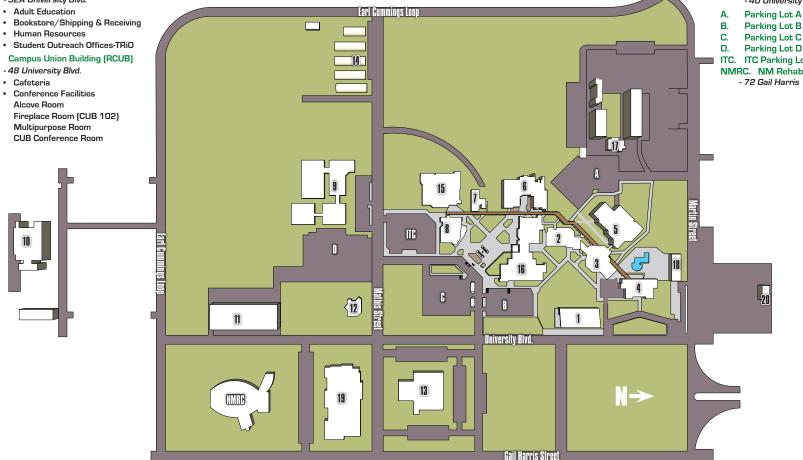

# **ENMU-Roswell Campus Map**

## 1. Student Services Center (RSSC)

- 56 University Blvd.
- · Admissions Office
- · Advising Services
- · Dual Enrollment Office
- · Financial Aid Office
- · New Student Relations

#### Administration Center (RAC)

- 52 University Blvd.
- · Board Room 135
- Budget Office/Business Office/ Cashiers
- · College Development Office
- Foundation Office
- · Institutional Research
- President
- · Vice President for Academic and Student Affairs
- · Vice President for Business Affairs

## College Services Center (RCSC)

- 52A University Blvd.

- Cafeteria
- Alcove Room

Multipurpose Room

**CUB Conference Room** 

Physical Education Center (RPEC)

- 52B University Blvd.
- Gymnasium
- Intramurals

## Instructional Center (RIC)

- 58A University Blvd.
- · Arts and Sciences Education Unit
- · Early College High School
- · Portales Information Center
- · Testing Center
- Campus Security
  - 5 Mars Rd.
- Performing Arts Center (RPAC)
  - 64 University Blvd.
  - Auditorium

Lawrence C. Harris Occupational Technology Center (ROTC)

- 20 W. Mathis
- Technical Education Unit
- CWCD
- Career Success/Veteran's Resource Center
- Small Business Development Center
- 10. Aviation Maintenance Technology Center (RAMT)
  - 12 W. Challenger
- 11. Automotive & Welding Technology Center (RATC)
  - -78 University Blvd
  - · Auto Mechanics
  - Welding

12. Child Development Center (RCDC)

- 8 W. Mathis
- 13. Arts & Science Center (RASC)
  - 61 University Blvd.
  - · Fine Arts
  - Payroll · Special Services
- 14. Physical Plant Operations
  - 36, 34, 32, 30, 26 W. Mathis
  - · Facilities Office
  - Shop
  - Warehouse
  - Quonset Huts
- 15. Instructional Technology Center (RITC)
  - 23 W. Mathis
  - · Computer Classrooms
  - Science Labs

- 16. Learning Resource Center (RLRC)
  - 58 University Blvd.
  - · Computer Services
  - Library
  - Media Services
  - · Success Center
  - Title V Offices
- 17. Sierra Vista Village (Housing Complex)
  - 32, 30, 26 W. Martin
  - 28 W. Martin (Clubhouse)
- 18. Swimming Pool/Pool House (RPOOL)
  - 20 W. Martin
- 19. Health Science Center (RHSC)
  - 75 University Blvd
  - · Dental Clinic-La Casa
  - · Health Education Unit
  - Student Health Services Suite 130
- 20. CDL/Test Center
  - 40 University Blvd.
- Parking Lot A
- Parking Lot B
- Parking Lot D
- ITC. ITC Parking Lot

NMRC. NM Rehabilitation Center

- 72 Gail Harris