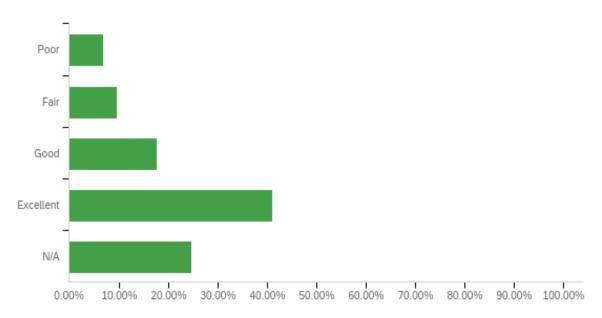

ministrator you would like to evaluate.



#### Q5 - Indicate how often you interact with this administrator on college-related matters.



#### Q6 - Responds professionally to critical situations within their areas.



# Q7 - Responds promptly to written requests.



# Q8 - Responds promptly to verbal requests.



# Q9 - Receptive to ideas from employees.



# Q10 - Is available to you when needed. Please give specific examples.



#### Q11 - Demonstrates ability to lead through communicating clear and concise objectives.



# Q12 - Motivates through recognition of achievement. How does this person recognize achievement? Please provide examples.



# Q13 - Encourages professional development for employees. How does this person encourage professional development? Please provide examples.



#### Q14 - Promotes an atmosphere of respect for self and others.



#### Q15 - Assesses personnel issues impartially and consistently.



# Q16 - Encourages collaboration among peers and other employees.



#### Q17 - Within the campus, the administrator represents the institution effectively.



# Q18 - Processes routine tasks effectively and efficiently.



# Q19 - Plans for unforeseen events and emergencies within their area.



# **Q20** - Encourages collaboration among employees.



# Q21 - Facilitates effective and useful meetings. Give examples of effective meetings or how the meetings can be improved.



# Q22 - Is an effective decision maker.



# Q23 - How would you rate this person as an administrator? Additional comments for the administrator.