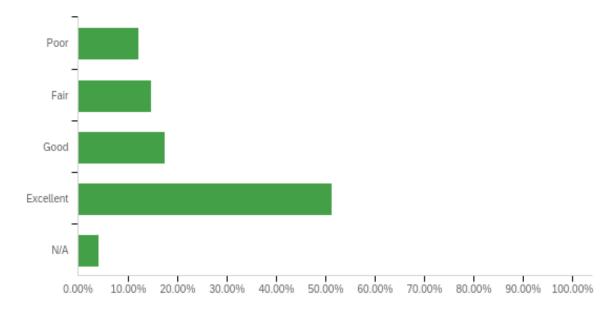

# Results for all Administrators

Administrative Survey 2022
May 17th 2022, 10:42 am MDT

N = 112

#### Q2 - Please check your current employment status with ENMU-Roswell.



#### Q4 - Select the Administrator you would like to evaluate.



#### Q5 - Indicate how often you interact with this administrator on college-related matters.



#### Q6 - Responds professionally to critical situations within their areas.



# Q7 - Responds promptly to written requests.



# Q8 - Responds promptly to verbal requests.



# Q9 - Receptive to ideas from employees.



# Q10 - Is available to you when needed. Please give specific examples.



#### Q11 - Demonstrates ability to lead through communicating clear and concise objectives.



# Q12 - Motivates through recognition of achievement. How does this person recognize achievement? Please provide examples.



# Q13 - Encourages professional development for employees. How does this person encourage professional development? Please provide examples.



#### Q14 - Promotes an atmosphere of respect for self and others.



#### Q15 - Assesses personnel issues impartially and consistently.



# Q16 - Encourages collaboration among peers and other employees.



#### Q17 - Within the campus, the administrator represents the institution effectively.



# Q18 - Processes routine tasks effectively and efficiently.



# Q19 - Plans for unforeseen events and emergencies within their area.