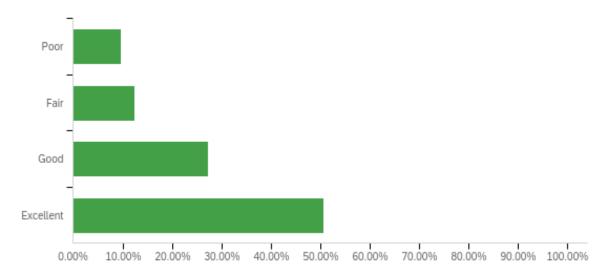

# Results for all Administrators

Administrative Survey 2022
May 17th 2022, 10:42 am MDT

N = 112

#### Q2 - Please check your current employment status with ENMU-Roswell.



#### Q4 - Select the Administrator you would like to evaluate.



#### Q5 - Indicate how often you interact with this administrator on college-related matters.



#### Q6 - Responds professionally to critical situations within their areas.



# Q7 - Responds promptly to written requests.



# Q8 - Responds promptly to verbal requests.



# Q9 - Receptive to ideas from employees.



# Q10 - Is available to you when needed. Please give specific examples.



#### Q11 - Demonstrates ability to lead through communicating clear and concise objectives.



# Q12 - Motivates through recognition of achievement. How does this person recognize achievement? Please provide examples.



# Q13 - Encourages professional development for employees. How does this person encourage professional development? Please provide examples.



#### Q14 - Promotes an atmosphere of respect for self and others.



#### Q15 - Assesses personnel issues impartially and consistently.



# Q16 - Encourages collaboration among peers and other employees.



#### Q17 - Within the campus, the administrator represent