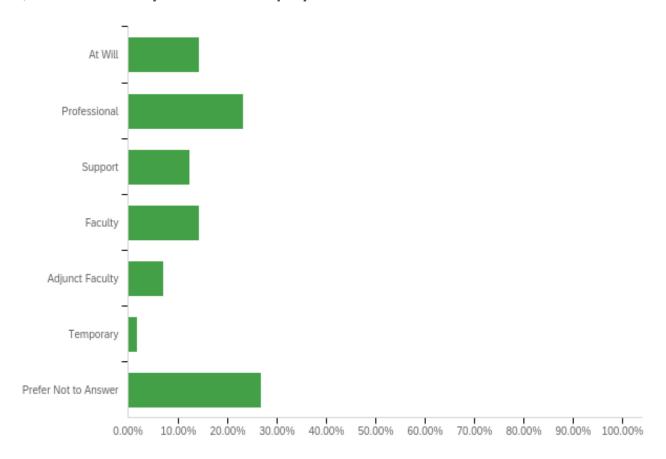

# Results for all Administrators

Administrative Survey 2022
May 17th 2022, 10:42 am MDT

N = 112

#### Q2 - Please check your current employment status with ENMU-Roswell.



#### Q4 - Select the Administrator you would like to evaluate.



#### Q5 - Indicate how often you interact with this administrator on college-related matters.



#### Q6 - Responds professionally to critical situations within their areas.



# Q7 - Responds promptly to written requests.



# Q8 - Responds promptly to verbal requests.



# Q9 - Receptive to ideas from employees.



# Q10 - Is available to you when needed. Please give specific examples.



#### Q11 - Demonstrates ability to lead through communicating clear and concise objectives.



# Q12 - Motivates through recognition of achievement. How does this person recognize achievement? Please provide examples.



# Q13 - Encourages professional development for employees. How does this person encourage professional development? P