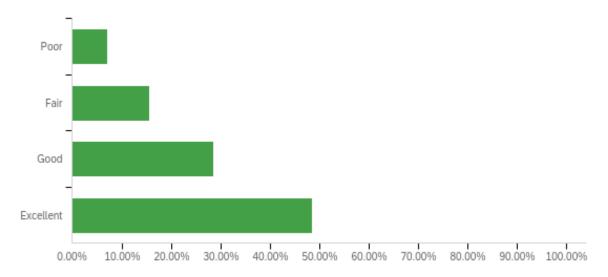

# Results for all Administrators

Administrative Survey 2022
May 17th 2022, 10:42 am MDT

N = 112

#### Q2 - Please check your current employment status with ENMU-Roswell.



#### Q4 - Select the Administrator you would like to evaluate.



#### Q5 - Indicate how often you interact with this administrator on college-related matters.



#### Q6 - Responds professionally to critical situations within their areas.



# Q7 - Responds promptly to written requests.



# Q8 - Responds promptly to verbal requests.



# Q9 - Receptive to ideas from employees.



# Q10 - Is available to you when needed. Please give specific examples.



#### Q11 - Demonstrates ability to lead through communicating clear and concise objectives.



# Q12 - Motivates through recognition of achievement. How does this person recognize achievement? Please provide examples.



# Q13 - Encourages professional development for employees. How does this person encourage professional development? Please provide examples.



#### Q14 - Promotes an atmosphere of respect for self and others.



#### Q15 - Assesses personnel issues impartially and consistently.



# Q16 - Encourages collaboration among peers and other employees.



#### Q17 - Within the campus, the administrator represents the institution effectively.



# Q18 - Processes routine tasks effectively and efficiently