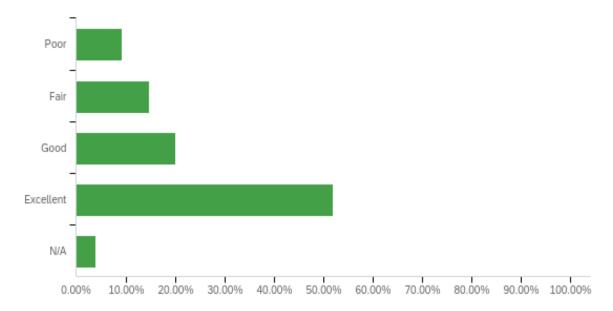

# Q23 - How would you rate this person as an administrator? Additional comments for the administrator.