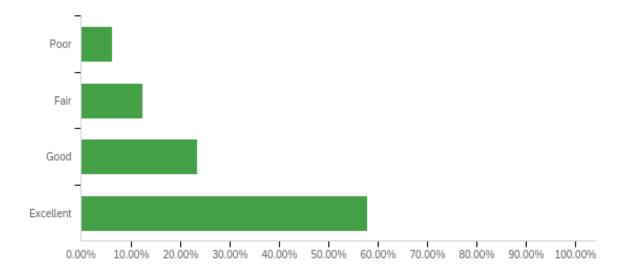

#### Q11 - Demonstrates ability to lead through communicating clear and concise objectives.