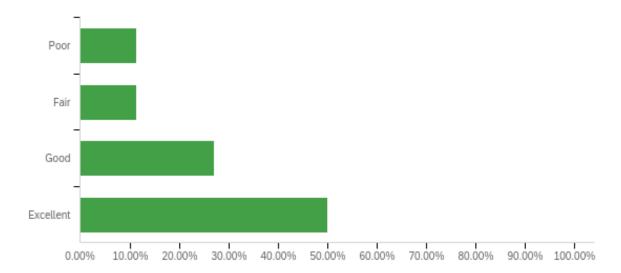

nt? Please provide examples.



#### Q14 - Promotes an atmosphere of respect for self and others.



#### Q15 - Assesses personnel issues impartially and consistently.



# Q16 - Encourages collaboration among peers and other employees.



#### Q17 - Within the campus, the administrator represents the institution effectively.



# Q18 - Processes routine tasks effectively and efficiently.



# Q19 - Plans for unforeseen events and emergencies within their area.



# **Q20** - Encourages collaboration among employees.



# Q21 - Facilitates effective and useful meetings. Give examples of effective meetings or how the meetings can be improved.



# Q22 - Is an effective decision maker.



# Q23 - How would you rate this person as an administrator? Additional comments for the administrator.