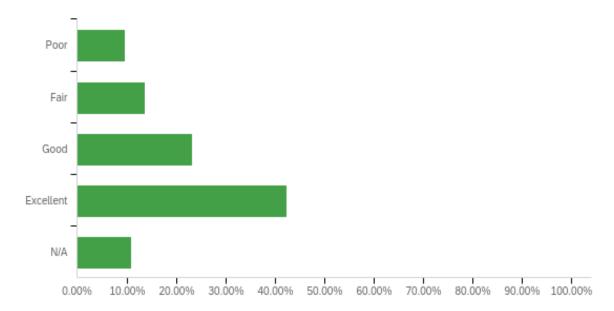

- Encourages professional development for employees. How does this person encourage professional development? Please provide examples.



#### Q14 - Promotes an atmosphere of respect for self and others.



#### Q15 - Assesses personnel issues impartially and consistently.



# Q16 - Encourages collaboration among peers and other employees.



#### Q17 - Within the campus, the administrator represents the institution effectively.



# Q18 - Processes routine tasks effectively and efficiently.



# Q19 - Plans for unforeseen events and emergencies within their area.



# **Q20** - Encourages collaboration among employees.



# Q21 - Facilitates effective and useful meetings. Give examples of effective meetings or how the meetings can be improved.



# Q22 - Is an effective decision maker.



# Q23 - How would you rate this person as an administrator? Additional comments for the administrator.