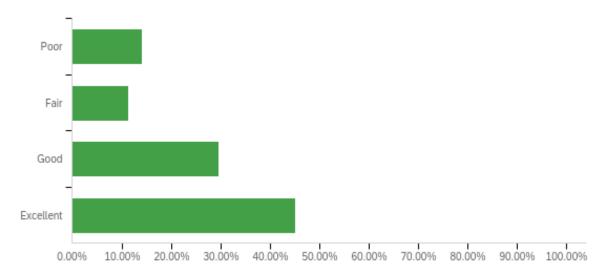

# Results for all Administrators

Administrative Survey 2022
May 17th 2022, 10:42 am MDT

N = 112

#### Q2 - Please check your current employment status with ENMU-Roswell.



#### Q4 - Select the Administrator you would like to evaluate.



#### Q5 - Indicate how often you interact with this administrator on college-related matters.



#### Q6 - Responds professionally to critical situations within their areas.



# Q7 - Responds promptly to written requests.



# Q8 - Responds promptly to verbal requests.



# Q9 - Receptive to ideas from employees.



# Q10 - Is available to you when needed. Please give specific examples.



#### Q11 - Demonstrates ability to lead through communicating clear and concise objectives.



# Q12 - Motivates through recognition of achievement. How does this person recognize achievement? Please provide examples.



# Q13 - Encourages professional development for employees. How does this person encourage professional development? Please provide examples.



#### Q14 - Promotes an atmosphere of respect for self and others.



#### Q15 - Assesses personnel issues impartially and consistently.



# Q16 - Encourages collaboration among peers and other employees.



#### Q17 - Within the campus, the administrator represents the institution effectively.



# Q18 - Processes routine tasks effectively and efficiently.



# Q19 - Plans for unforeseen events and emergencies within their area.



# **Q20** - Encourages collaboration among employees.



# Q21 - Facilitates effective and