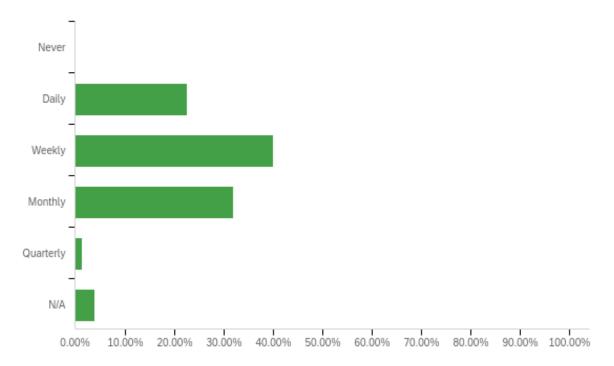

#### Q5 - Indicate how often you interact with this administrator on college-related matters.