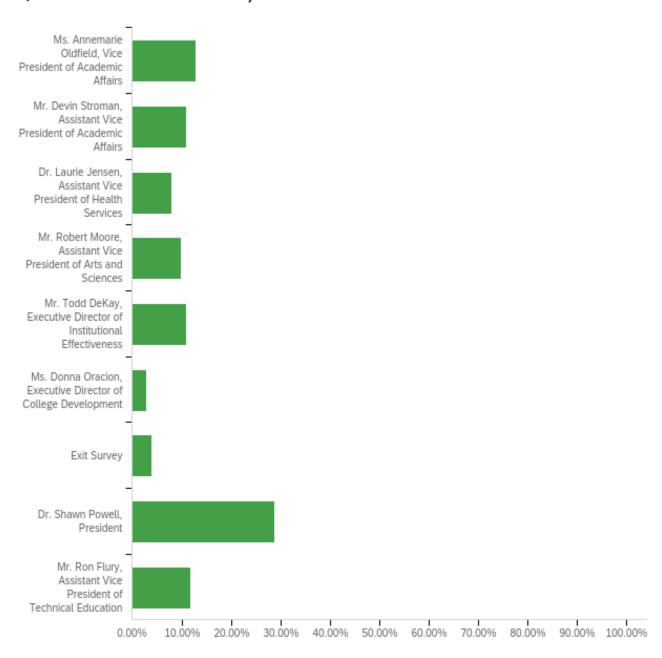

# Results for all Administrators

Administrative Survey 2022
May 17th 2022, 10:42 am MDT

N = 112

#### Q2 - Please check your current employment status with ENMU-Roswell.



#### Q4 - Select the Administrator you would like to evaluate.



#### Q5 - Indicate how often you interact with this administrator on college-related matters.



#### Q6 - Responds professionally to critical situations within their areas.



# Q7 - Responds promptly to written requests.



# Q8 - Responds promptly to verbal requests.



# Q9 - Receptive to ideas from employees.



# Q10 - Is available to you when needed. Please give specific examples.



#### Q11 - Demonstrates ability to lead through communicating clear and concise objectives.



# Q12 - Motivates through recognition of achievement. How does this person recognize achievement? Please provide examples.



# Q13 - Encourages professional development for employees. How does this person encourage professional development? Please provide examples.



#### Q14 - Promotes an atmosphere of re