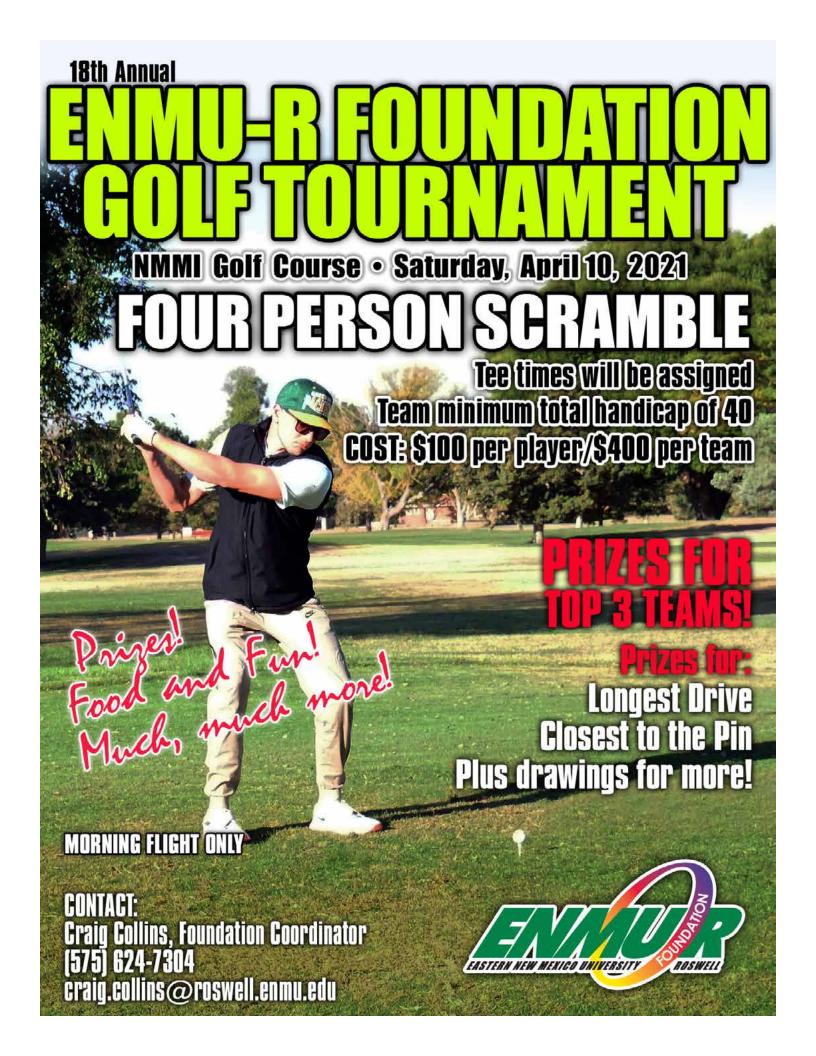

## **18th Annual**

NMMI Golf Course • Saturday, April 10, 2021

TEAM REGISTRATION - \$400 or \$100 a player Too Times will be assigned

| ream contact:                        | Pnone:                                      |
|--------------------------------------|---------------------------------------------|
| Email:                               |                                             |
| Address:                             |                                             |
| Irticipants (Team minimum total hand | icap of 40. Only one "A" player per team. ) |
|                                      | B                                           |
|                                      | n                                           |

**CONTACT:** 

**Craig Collins, Foundation Coordina